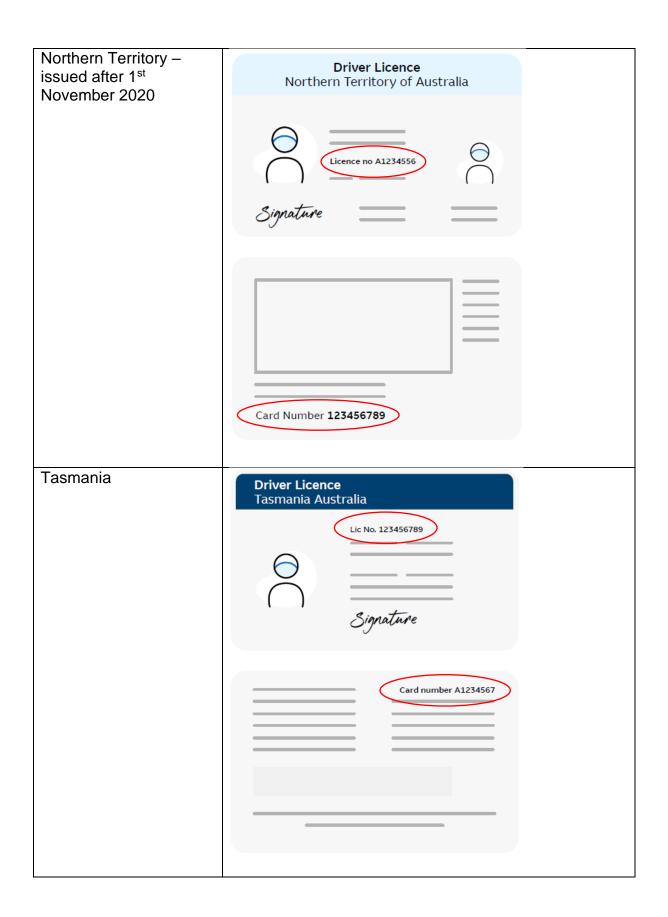

## Find your licence number and card number below:

NSW, VIC and QLD will be found in the following  $\underline{\text{Help Centre article}}$ .

| Western Australia | <b>Driver's Licence</b><br>Western Australia         |  |
|-------------------|------------------------------------------------------|--|
|                   | Licence Number 123456789                             |  |
|                   | Signature                                            |  |
|                   | Card number<br>A1234567                              |  |
|                   |                                                      |  |
| South Australia   |                                                      |  |
| South Australia   | Driver Licence South Australia Licence No. 123456789 |  |
| South Australia   | South Australia                                      |  |
| South Australia   | South Australia Licence No. 123456789                |  |
| South Australia   | South Australia  Licence No. 123456789  Signature    |  |