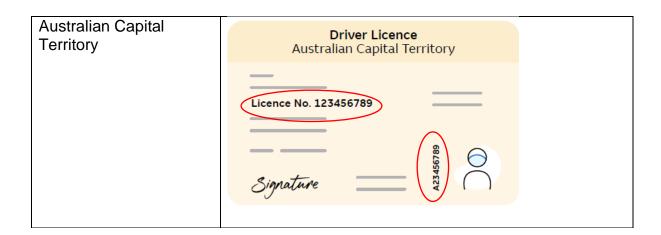

## Find your licence number and card number below:

NSW, VIC and QLD will be found in the following  $\underline{\text{Help Centre article}}$ .

| Western Australia | <b>Driver's Licence</b><br>Western Australia         |  |
|-------------------|------------------------------------------------------|--|
|                   | Licence Number 123456789                             |  |
|                   | Signature                                            |  |
|                   | Card number<br>A1234567                              |  |
|                   |                                                      |  |
| South Australia   |                                                      |  |
| South Australia   | Driver Licence South Australia Licence No. 123456789 |  |
| South Australia   | South Australia                                      |  |
| South Australia   | South Australia Licence No. 123456789                |  |
| South Australia   | South Australia  Licence No. 123456789  Signature    |  |